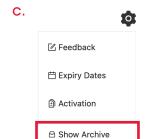

## 8. Settings 🌣

- a. Feedback Click on (Feedback) to send us your feedback about the app. Alternatively, you may also contact our Technical Support Helpdesk.
- b. Expiry Dates Click on (Expiry Dates) to view the list of books that you have activated and their respective access expiry dates.
- c. Show Archive Click on (Show Archive) to view the list of books that you have archived.