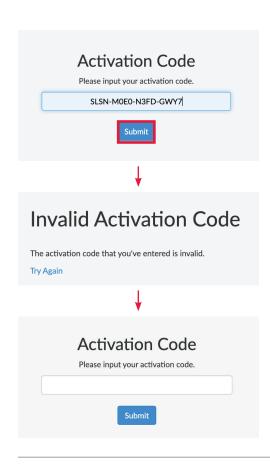

## Redeeming Activation Codes in the SL EduHub App

4. Open the activation popup window Click on the settings icon and select (Activation).

Redeem eBook with activation code
 Enter the activation code.

 Then click on (Submit).

#### 9. Invalid Activation Code

Click on (Try Again) to enter the correct activation code,

OR

email info@sl-education.com for a valid activation code.