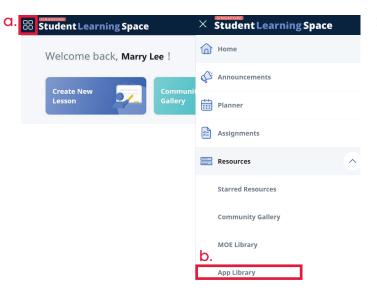

## Navigating to the SL EduHub App from SLS

Log in to SLS Enter your SLS username and password.

#### 2. Find the app

- a. Click on the top-left menu icon.
- b. Select (Resources), followed by (App Library).