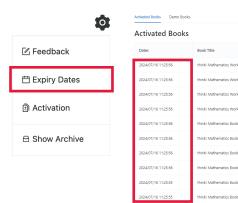

## 8. Settings 🌣

- a. Feedback Click on (Feedback) to send us your feedback about the app. Alternatively, you may also contact our Technical Support Helpdesk.
- b. Expiry Dates Click on (Expiry Dates) to view the list of books that you have activated and their respective access expiry dates.
- c. Show Archive Click on (Show Archive) to view the list of books that you have archived.