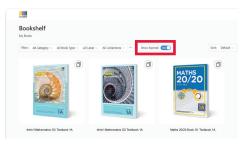

Review eBook and confirm
 Click on (Confirm) to proceed with the redemption of the eBook.

7. Access eBook

Available eBooks will be displayed on the Bookshelf.

Click on an eBook icon to open it in the eReader.