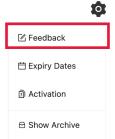

#### Feedback

b.

## 8. Settings 🌣

- a. Feedback Click on (Feedback) to send us your feedback about the app. Alternatively, you may also contact our Technical Support Helpdesk.
- b. Expiry Dates Click on (Expiry Dates) to view the list of books that you have activated and their respective access expiry dates.
- c. Show Archive Click on (Show Archive) to view the list of books that you have archived.