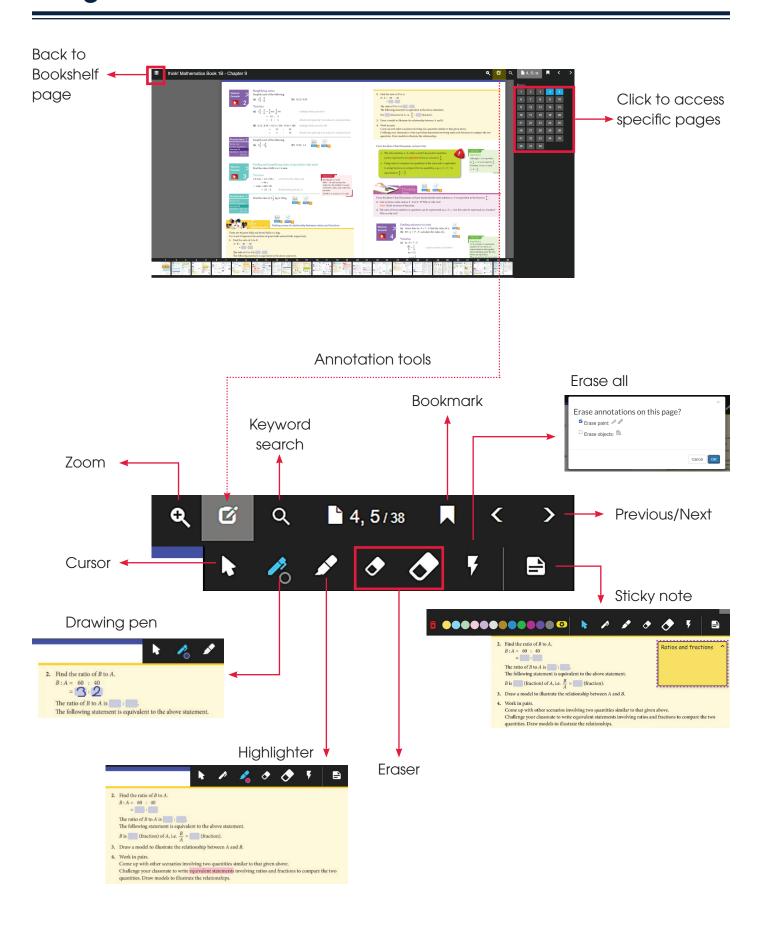

b.



## 8. Settings 🌣

- a. Feedback Click on (Feedback) to send us your feedback about the app. Alternatively, you may also contact our Technical Support Helpdesk.
- b. Expiry Dates Click on (Expiry Dates) to view the list of books that you have activated and their respective access expiry dates.
- c. Show Archive Click on (Show Archive) to view the list of books that you have archived.





< 1 2 3 4 5 ··· 69 >



#### 9. Invalid Activation Code

Click on (Try Again) to enter the correct activation code,

OR

email info@sl-education.com for a valid activation code.

### 10. Technical Support Helpdesk

- a. For activation codes or licensing issues, please email info@sl-education.com.
- b. For app issues (within the Bookshelf), please email support@commontown.com.

## Using the eReader



For more information,





sl-education.myshopify.com