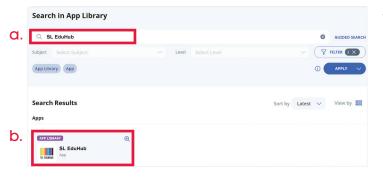

#### 3. Launch the app

- a. Type SL EduHub into the search bar.
- b. Click on the SL EduHub app to launch it in a new browser tab.