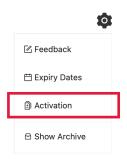

## 8. Settings 🌣

- a. Feedback Click on (Feedback) to send us your feedback about the app. Alternatively, you may also contact our Technical Support Helpdesk.
- b. Expiry Dates Click on (Expiry Dates) to view the list of books that you have activated and their respective access expiry dates.
- c. Show Archive Click on (Show Archive) to view the list of books that you have archived.