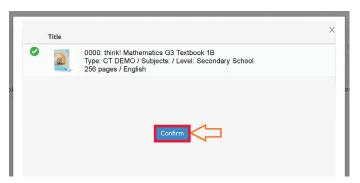

Review eBook and confirm
 Click on (Confirm) to proceed with the redemption of the eBook.

7. Access eBook

Available eBooks will be displayed on the Bookshelf.

Click on an eBook icon to open it in the eReader.