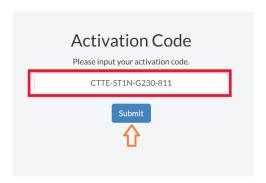

## Redeeming Activation Codes in the SL EduHub App

4. Open the activation popup window Click on the settings icon and select (Activation).

Redeem eBook with activation code
 Enter the activation code.

 Then click on (Submit).